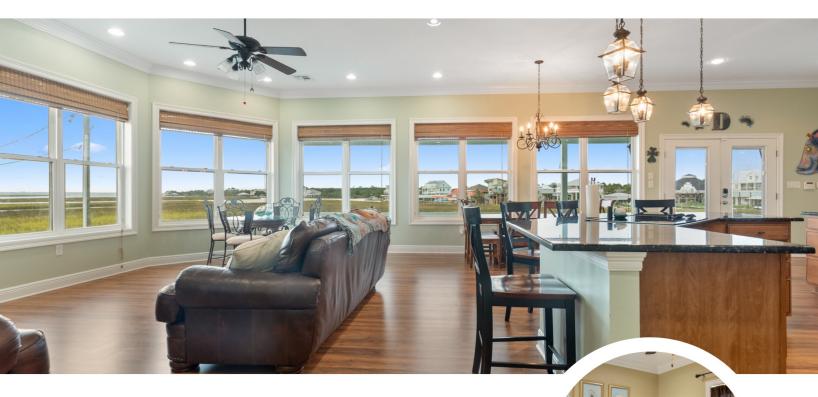

# HOME

"Cloud 9" is a true gem, with 4 bedrooms and 2 baths that can comfortably sleep up to 10 adventurers. But that's not all! Prepare to have your breath taken away by the 180-degree view and large yard for your kids to play in.

We've got you covered with a private dock, so bring your vessel and sail away into the sunset. And don't worry about packing your kitchen sink, because our place is fully equipped with everything you need.