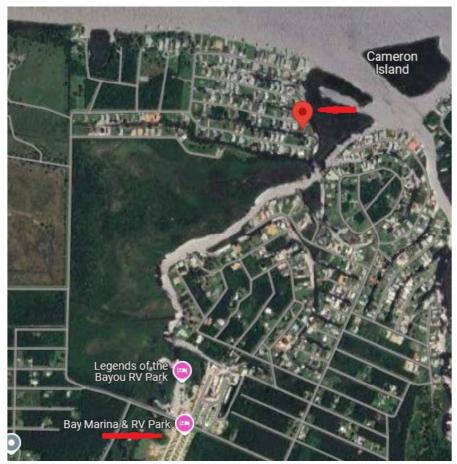

### AND MORE...

Beach Towels are in the laundry room

Games are provided in the closet with just bunk beds. Please place them back respectfully.

THE CLOSEST BOAT LAUNCH IS JUST A FEW MINUTES AWAY AT BAY MARINA