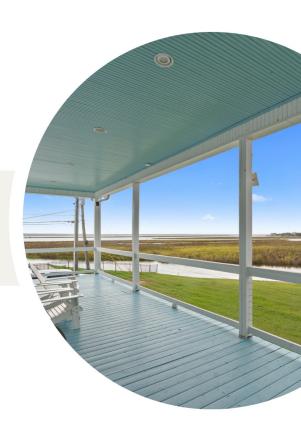

# HOME

"Cloud 9" is a true gem, with 4 bedrooms and 2 baths that can comfortably sleep up to 10 adventurers. But that's not all! Prepare to have your breath taken away by the 180-degree view and large yard for your kids to play in.