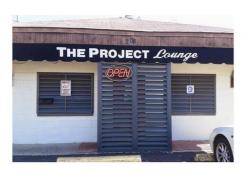

#### PROJECT LOUNGE

Total hole in the wall, with the best burgers in town.

CASH ONLY and beware they have an indoor smoking area.