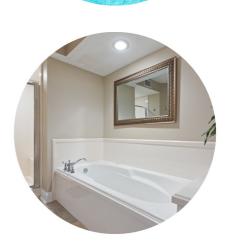

# BEDROOMS

MASTER SUITE

Master Suite has a full bath attached and a large walk-in closet, tub, and walk-in shower.

I QUEEN BED

**BEDROOM TWO** 

Comfortable bedroom that shares a bath with living area. The 2 grey pull out mattresses can easily be set-up in the room or living room for extra sleeping.