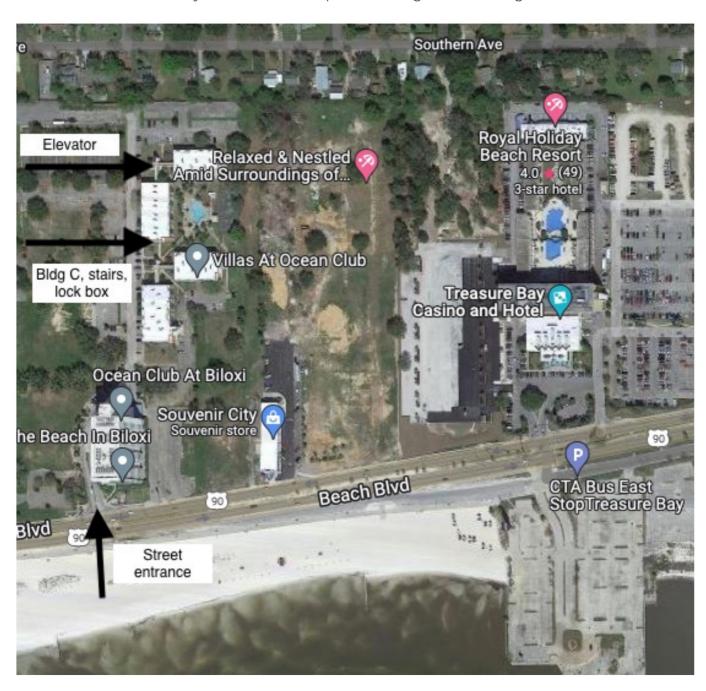

# Arriva/ &. CHECKIN

Please see map below for location of condo and other helpful information. There are carts located by the elevator to help with loading and unloading.

# Arriva/ &. CHECKIN

Check In

4:00PM

Please don't forget to pick up your packet at the HOA office (1st floor of building C) to receive your parking passes and pool bands. Packet is located in lock box, code is 0727 and turn knob to the LEFT.