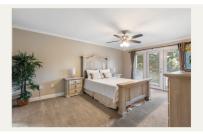

# BEDROOMS

MASTER SUITE

Master Suite has a full bath attached and a large walk-in closet, tub, and walk-in shower.

I QUEEN BED

**BEDROOM TWO** 

Comfortable bedroom that shares a bath with living area. The 2 grey pull out mattresses can easily be set-up in the room or living room for extra sleeping.

I DOUBLE BED 2 PULL BEDS